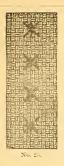

#### GERMAN DIAMOND STITCH.

Commence with two threads, and increase to fourteen; this to be done across the canvas. Increase one thread each way. Decrease to two. Proceed thus until the row is perfected, Second row.—Begin two threads, the length way of the canvas. In the centre of each diamond work a gold or steel bead, finishing the border with gold twist.